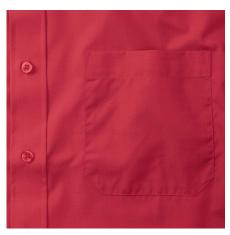

#### Specification

RUSSELL men's short sleeve shirt POLYCOTTON EASY CARE POPLIN.Elegant and versatile material.Classic, two buttons on cuff.35% Poplin cotton / 65% polyester, 110/105 g / m2.Drying at 50 degrees.EASY CARE - fast drying , easy to iron white XS classic 16 / 16.5 / 41/42