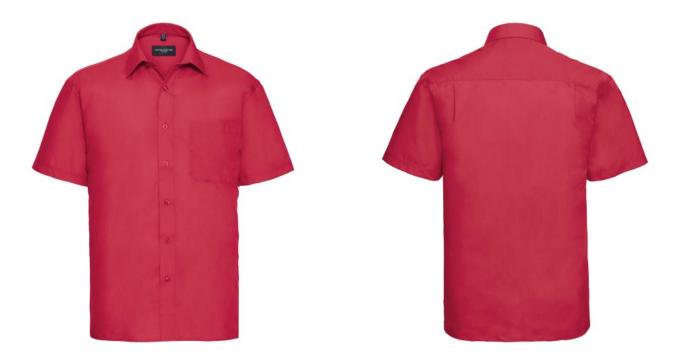

# **MEN'S SS PL-CT PLN SHIRT**

#### **Basic informations**

| Size: L    |  |  |  |
|------------|--|--|--|
| Length: 56 |  |  |  |
| Width: 37  |  |  |  |
| Height: 19 |  |  |  |
| Color: Red |  |  |  |
| Size: L    |  |  |  |
| Colors     |  |  |  |
|            |  |  |  |

#### Specification

RUSSELL men's short sleeve shirt POLYCOTTON EASY CARE POPLIN.Elegant and versatile material.Classic, two buttons on cuff.35% Poplin cotton / 65% polyester, 110/105 g / m2.Drying at 50 degrees.EASY CARE - fast drying , easy to iron white XS classic 16 / 16.5 / 41/42