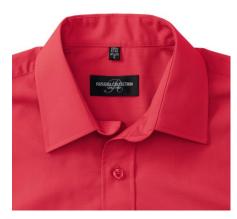

#### Specification

RUSSELL men's short sleeve shirt POLYCOTTON EASY CARE POPLIN.Elegant and versatile material.Classic, two buttons on cuff.35% Poplin cotton / 65% polyester, 110/105 g / m2.Drying at 50 degrees.EASY CARE - fast drying , easy to iron white XS classic 16 / 16.5 / 41/42